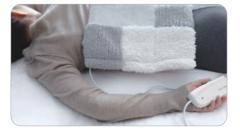

# Soothing Heating Pad

### Patchwork weighted cover | Better body-contouring

Wellcare soothing heating pad with a weighted cover provides a warm snugness which fits your body contour naturally.

When the warmth is generated, it interacts with air and moisture and is delivered through visible holes to your body.

# Soothing Heating Pad

Patchwork weighted cover | Better body-contouring

• The patchwork cover is made with selected fabrics represents fine workmanship