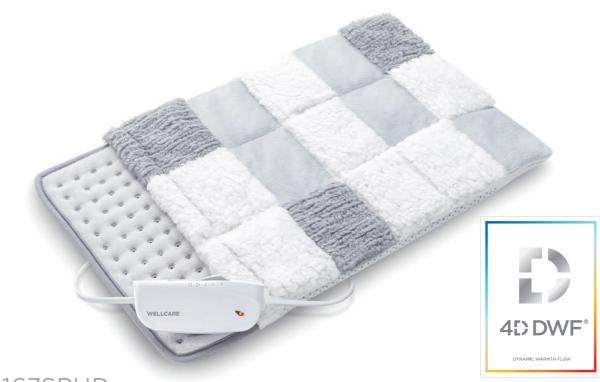

# Soothing Heating Pad

### Patchwork weighted cover | Better body-contouring

Wellcare soothing heating pad with a weighted cover provides a warm snugness which fits your body contour naturally.

When the warmth is generated, it interacts with air and moisture and is delivered through visible holes to your body.

Wellcare patchwork design, it symbolizes a connection between the past and present, tradition and modern, heritage and innovation; and delivers comfortable warmth in each exquisite stitch. Unwind and recharge amidst life's chaos. Embrace tranquility for a happier journey ahead.

4D DWF technology is utilized in this pad and brings you 3 most important benefits:

- Better breathability
- Uniquely designed holes to provide 360 degrees warmth circulation
- Warmth kept at a constant temperature

**4D DWF Technology** Brings you warmth dynamically