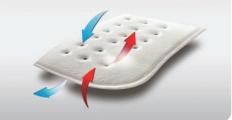

### Patchwork weighted cover | Better body-contouring

Wellcare soothing heating pad with a weighted cover provides a warm snugness which fits your body contour naturally.

When the warmth is generated, it interacts with air and moisture and is delivered through visible holes to your body.

4D DWF technology is utilized in this pad and brings you 3 most important benefits:

- Better breathability
- Uniquely designed holes to provide 360 degrees warmth circulation
- Warmth kept at a constant temperature