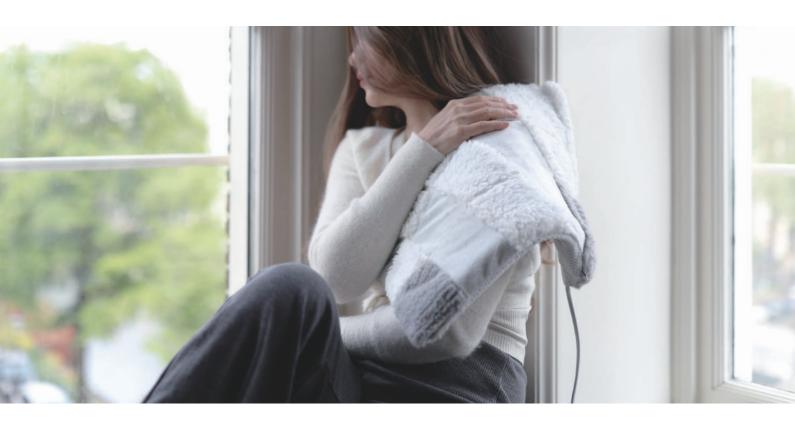

# Soothing Heating Pad

### Patchwork weighted cover | Better body-contouring

Wellcare soothing heating pad with a weighted cover provides a warm snugness which fits your body contour naturally.

When the warmth is generated, it interacts with air and moisture and is delivered through visible holes to your body.